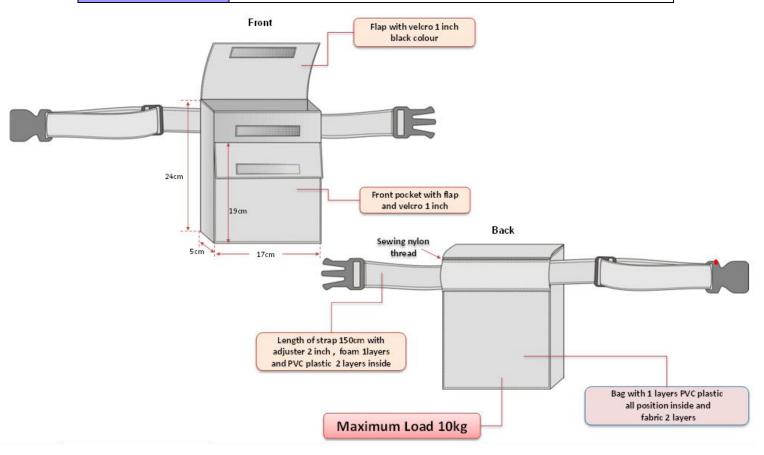

## **PRODUCT INFORMATION**

| Product Description | Standard Tool Pouch                                                         |  |  |
|---------------------|-----------------------------------------------------------------------------|--|--|
| Product Code        | 3025-0009                                                                   |  |  |
| Packing             | 50 pcs/ctn                                                                  |  |  |
| Fabric Colour       | abric Colour Dark Blue                                                      |  |  |
| Fabric Model        | bric Model MDF 160S                                                         |  |  |
| Surface Resistance  | Surface Resistance 1.0E06 < R<1.0E09 (As per TR 53 Compliance Verification) |  |  |
| Overall Size        | verall Size 17cm (L) x 5cm (W) x 24cm (H)                                   |  |  |
| Maximum Load        | ximum Load 10 kg                                                            |  |  |
| Recommended         | ommended 1. Storage at room temperature and dry place;                      |  |  |
| Storage Condition   | rage Condition 2. Keep away from open flame and flammable anesthetics.      |  |  |
| Drawing Number      | umber PROPACK-STD-TLP-160SC8-00                                             |  |  |