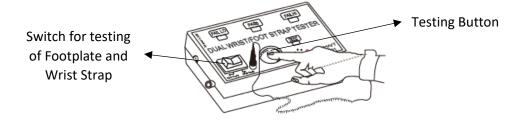

#### **Footwear**

- 1. Switch to left side (FOOTPLATE)
- 2. Wear on ESD shoes or foot strap and stand on the foot plate
- 3. Press the testing button
- 4. LED light will indicate the circuit resistance, test fail comes with audible alarm

#### **Wrist Strap**

- 1. Switch to right side (WRISTCORD)
- 2. Wear wrist strap and connect or alligator into socket
- 3. Press the testing button
- 4. LED light will indicate the circuit resistance, test fail comes with audible alarm