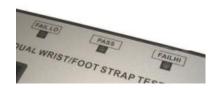

| Description on Checker | Light Indicator | Results            |
|------------------------|-----------------|--------------------|
| PASS                   | Green           | ok                 |
| FAIL LO                | Red             | Resistance is low  |
| FAIL HI                | Red             | Resistance is high |