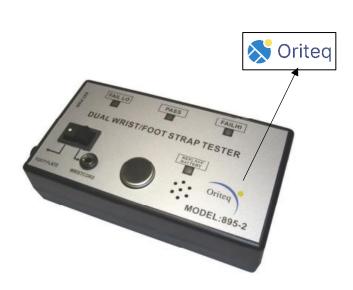

## **PRODUCT INFORMATION**

| <b>Product Description</b> | Oriteq Wrist Strap and Footwear Checker with Footstand              |                                                                            |
|----------------------------|---------------------------------------------------------------------|----------------------------------------------------------------------------|
| Product Code               | Product Code<br>4005-0015<br>4005-0020                              | Description Wrist Strap and Footwear Checker Dual/ Foot Strap Tester Stand |
| Model No.                  | Oriteq 895-2                                                        |                                                                            |
| Intended Use               | Test single wrist strap or shoes system resistance                  |                                                                            |
| Parts Included             | <ol> <li>Checker</li> <li>Foot stand</li> <li>Foot plate</li> </ol> |                                                                            |
| Warranty                   | 1 year                                                              |                                                                            |

# **PHYSICAL SPECIFICATION**

| Description                                                | Specifications                                                                                              |  |
|------------------------------------------------------------|-------------------------------------------------------------------------------------------------------------|--|
| Checker Size                                               | 140mm (I) x 80mm (w) x 36mm (h)                                                                             |  |
| Checker Weight                                             | 0.16 kg                                                                                                     |  |
| Gross Weight (included checker, foot stand and foot plate) | 8.88 kg                                                                                                     |  |
| Operation Environment                                      | 0°C to 60°C, indoor use                                                                                     |  |
| Wrist Strap Test Range                                     | 750K – 10M Ω                                                                                                |  |
| Footwear Test Range                                        | 750K – 100M Ω                                                                                               |  |
| Power Supply                                               | Power adapter: AC 100 to 240V 50/60Hz; DC 12V or 9V battery (power adapter and battery cannot use together) |  |

# **FEATURES**

| Description                      | Features                                            |  |
|----------------------------------|-----------------------------------------------------|--|
| Versatile Switch                 | Can test footwear and wrist straps                  |  |
| Testing Mode                     | Single footwear test or Single wrist strap test     |  |
| Button                           | Rugged and reliable operation                       |  |
| Testing Result Display           | LEDs display test results                           |  |
| Red, Green light & audible alarm | Indicate that circuit resistance is too high or low |  |
| Power                            | Battery operated                                    |  |
| Optional                         | Foot stand with plate and AC adapter                |  |
| Result                           | Fast test and stable testing result                 |  |