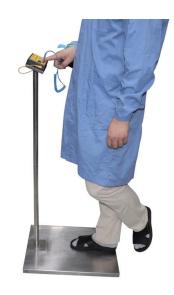

## **INSTALLATION**

- 1. Place the foot plate on floor and then install the foot stand into the footplate
- 2. Insert the part of the test frame with the tray into the lower part of the test frame vertically
- 3. Open the battery cover on the meter and put battery into the battery cover
- 4. Install the meter into the tray of the testing bracket
- 5. Connect the cords for testing shoes into FOOT PLATE socket

#### **Footwear**

- 1. Switch to left side (FOOTPLATE)
- 2. Wear on ESD shoes or foot strap and stand on the foot plate
- 3. Press the testing button
- 4. LED light will indicate the circuit resistance, test fail comes with audible alarm