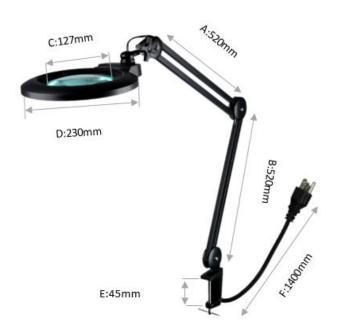

### **PHYSICAL SPECIFICATION**

| No | Items                  | Specification | Tolerance |
|----|------------------------|---------------|-----------|
| Α  | Upper Bracket Length   | 520mm         | ±5mm      |
| В  | Lower Bracket Length   | 520mm         | ±5mm      |
| С  | Lens Diameter          | 127mm         | ±5mm      |
| D  | Lamp Diameter          | 230mm         | ±5mm      |
| Е  | Maximum Clamping Range | 45mm          |           |
| F  | Cable Length           | 1400mm        | ±50mm     |