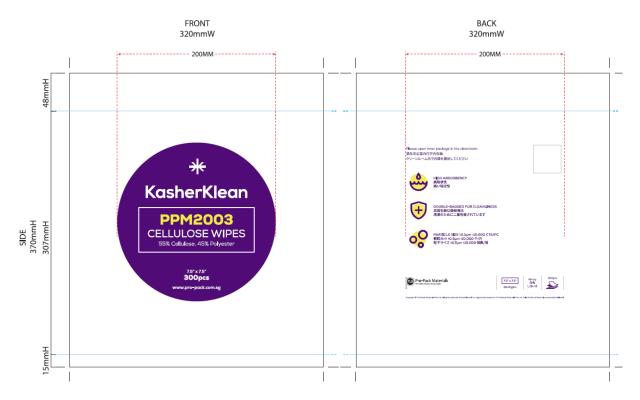

### **PACKAGING ARTWORK**

<sup>\*</sup>the designed packing artwork will only be provided if the minimum order quantity (MOQ) is met