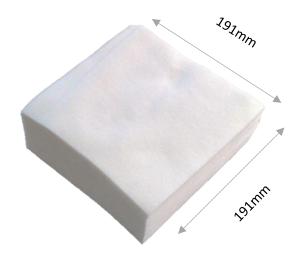

# **PHYSICAL SPECIFICATION**

| No | Items  | Specification | Tolerance |
|----|--------|---------------|-----------|
| Α  | Length | 191mm         | ±3mm      |
| В  | Width  | 191mm         | ±3mm      |
| С  | Weight | 68gsm         | ±5gsm     |