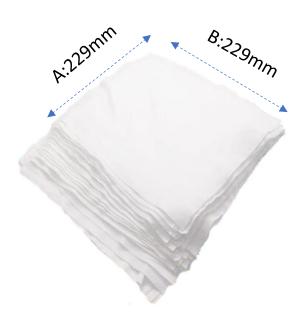

# **PHYSICAL SPECIFICATION**

| No | Items  | Specification | Tolerance |
|----|--------|---------------|-----------|
| Α  | Length | 229mm         | ±3mm      |
| В  | Width  | 229mm         | ±3mm      |
| С  | Weight | 140gsm        | ±7gsm     |