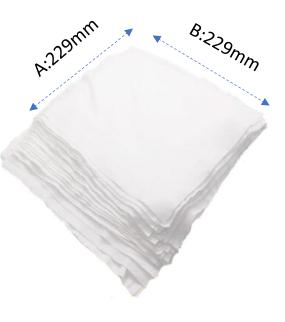

## PHYSICAL SPECIFICATION

| No | Items  | Specification | Tolerance |
|----|--------|---------------|-----------|
| А  | Length | 229mm         | ±3mm      |
| В  | Width  | 229mm         | ±3mm      |
| С  | Weight | 130gsm        | ±6.5gsm   |