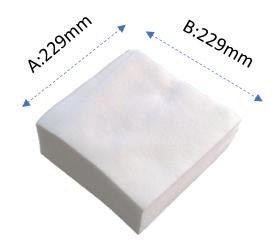

#### PHYSICAL SPECIFICATION

| No | Items  | Specification | Tolerance |
|----|--------|---------------|-----------|
| Α  | Length | 229mm         | ±3mm      |
| В  | Width  | 229mm         | ±3mm      |
| С  | Weight | 68gsm         | ±3.4gsm   |