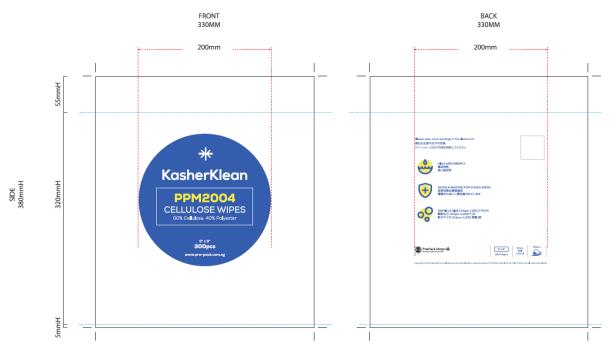

# **PRODUCT INFORMATION**

| Product Description              | KasherKlean Cellulose Wipes                                                                                                  |  |
|----------------------------------|------------------------------------------------------------------------------------------------------------------------------|--|
| Model Number                     | PPM 2004                                                                                                                     |  |
| Packing                          | 3,000pcs/ctn (300pcs/bag, 10bags/ctn)                                                                                        |  |
| Material Colour                  | White                                                                                                                        |  |
| Product Code                     | roduct Code 5327-0178                                                                                                        |  |
| Recommended<br>Storage Condition | <ol> <li>Storage at room temperature and dry place;</li> <li>Keep away from open flame and flammable anesthetics.</li> </ol> |  |

#### MATERIAL SPECIFICATION

| Colour | Material/ Type                |  |
|--------|-------------------------------|--|
| White  | 60% Cellulose & 40% Polyester |  |

\*the designed packing artwork will only be provided if the minimum order quantity (MOQ) is met