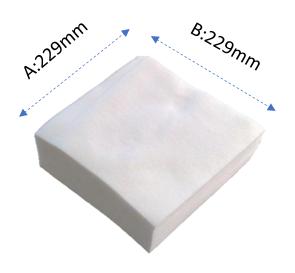

#### PHYSICAL SPECIFICATION

| No | Items  | Specification | Tolerance |
|----|--------|---------------|-----------|
| А  | Length | 229mm         | ±3mm      |
| В  | Width  | 229mm         | ±3mm      |
| C  | Weight | 68gsm         | ±3.4gsm   |