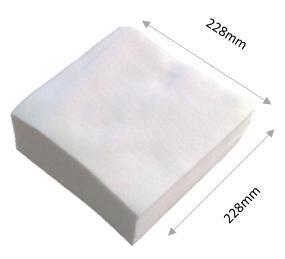

#### **PHYSICAL SPECIFICATION**

| No | Items  | Specification | Tolerance |
|----|--------|---------------|-----------|
| А  | Length | 228mm         | ±3mm      |
| В  | Width  | 228mm         | ±3mm      |
| С  | Weight | 60gsm         | ±3.4gsm   |