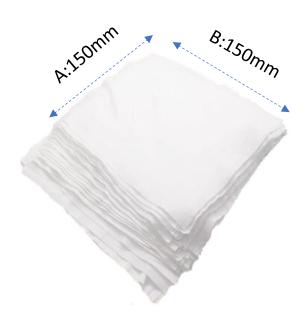

# **PHYSICAL SPECIFICATION**

| No | Items  | Specification | Tolerance |
|----|--------|---------------|-----------|
| Α  | Length | 150mm         | ±7.5mm    |
| В  | Width  | 150mm         | ±7.5mm    |
| С  | Weight | 220gsm        | ±11gsm    |