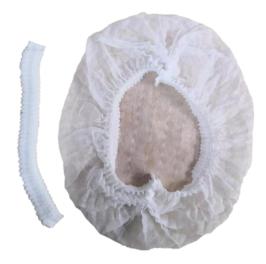

## **PRODUCT INFORMATION**

| Product Description              | duct Description Cleanroom Mob Cap 24"                                                                                       |  |
|----------------------------------|------------------------------------------------------------------------------------------------------------------------------|--|
| Packing                          | 2,000pcs/ctn (100pcs/bag, 20bags/ctn)                                                                                        |  |
| <b>Product Code</b> 5358-0006    |                                                                                                                              |  |
| Production Mode Machine Made     |                                                                                                                              |  |
| Recommended<br>Storage Condition | <ol> <li>Storage at room temperature and dry place;</li> <li>Keep away from open flame and flammable anesthetics.</li> </ol> |  |

#### **PHYSICAL SPECIFICATION**

| No | Items          | Specification | Tolerance  |
|----|----------------|---------------|------------|
| А  | Stretch Length | 610mm         | +10mm,-0mm |
| В  | Folding Width  | 21mm          | ±2mm       |
| С  | Weight         | 10gsm         | ±2gsm      |

## **MATERIAL SPECIFICATION**

| No | Item         | Colour | Material/ Type                          |
|----|--------------|--------|-----------------------------------------|
| 1  | Сар          | White  | SSPP( Spunbond+ Spunbond Polypropylene) |
| 2  | Elastic Band | White  | Dual Circular Elastic Bands             |