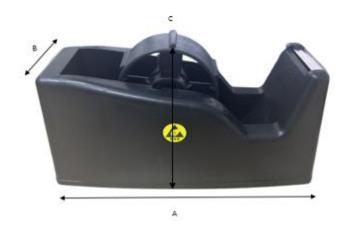

#### **PHYSICAL SPECIFICATION**

| No | Items  | Specification | Tolerance |
|----|--------|---------------|-----------|
| Α  | Length | 210mm         | ±2mm      |
| В  | Width  | 70mm          | ±2mm      |
| С  | Height | 110mm         | ±2mm      |