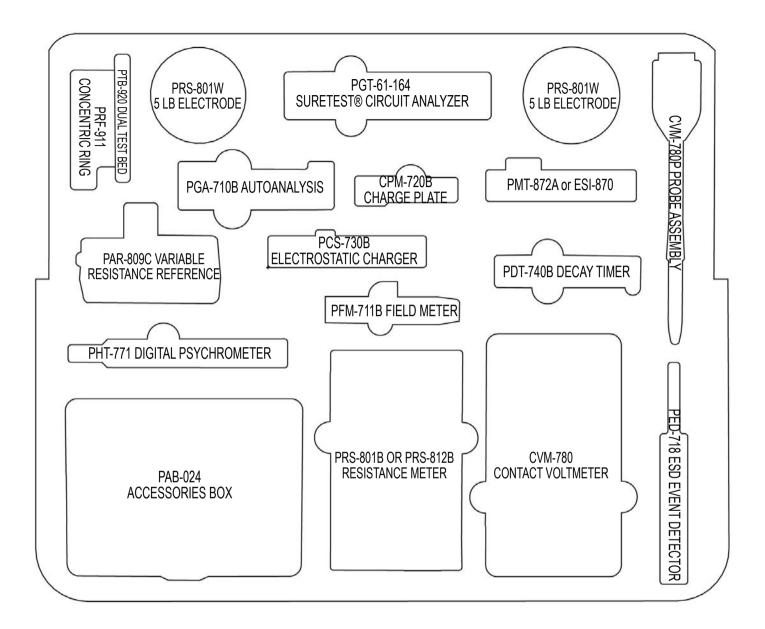

## PK-375 MOLDED CARRYING CASE

## **NOTES**

- 1. Some of the cut-out inserts may need to be removed or pushed down to fit your instrumemts.
- 2. To better protect your instruments, the cut-outs have been designed for tight fit.
- 3. The upper lid contains extra storage for your accessories and paper work.
- 4. If you need additional help with your new case, please call us at 1-855-STATIC1 (1-855-782-8421).

The PK-375 has a retractable handle and wheels. The case also contains foam inserts for protection of test equipment and accessories.

© Copyright PROSTAT® Corporation 2019. All rights reserved.

Rev. 1: 10-21-2021