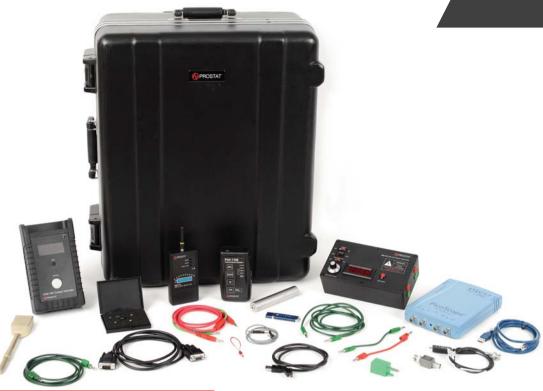

# PPC-420 **ADD-ON PROCESS CAPABILITY KIT**

#### **Kit Includes:**

- PDS-510 Discharge Simulator
- CVM-780 Contact Voltmeter
- PGA-710B Autoanalysis System
- PED-718 ESD Event Detector
- PicoScope® 3206A Oscilloscope
- Tektronix® CT-1 Current Probe
- Tektronix® TA51 Terminator