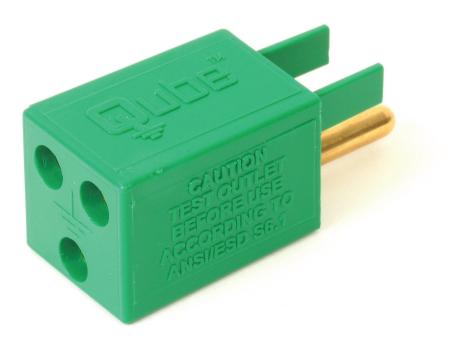

## Triple receptacle Grounding Cube Provides an ESD ground path to a previously tested electrical outlet for up to three different ESD Ground Circuits

The Prostat Q007B Qube<sup>™</sup> replaces ordinary electrical grounding devices with a convenient, cost effective means to connect several ESD controls to a single grounded electrical outlet. Use the Q007B Qube<sup>™</sup> to ground workstations, mats, wrist strap & testers, instruments, and other ESD control products to a pre-tested facility electrical ground. It consists of a robust multi receptacle frame encased in fire retardant ABS with a solid brass grounding pin.

## **Data Sheet**

| Specifications for the Q007B Common Point Ground |                                                                     |
|--------------------------------------------------|---------------------------------------------------------------------|
| Dimensions                                       |                                                                     |
| Length (in / cm)                                 | 2.12 / 5.385                                                        |
| Width (in / cm)                                  | 0.9 / 2.286                                                         |
| Depth (in / cm)                                  | 0.9 / 2.286                                                         |
| Weight (oz / g)                                  | 2.4 / 68                                                            |
| Physical Properties                              |                                                                     |
| Case Material                                    | Fire Retardant ABS                                                  |
| Color                                            | Green                                                               |
| Configuration                                    | 3 standard banana jack inputs, Brass Grounding Pin, 2 FR ABS Spades |