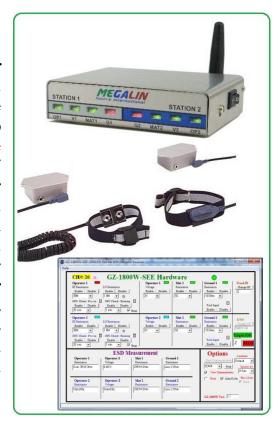

## **GREEN** GZ-1800W Proactive Networkable **ULV ESD Workstation Monitor**

GZ-1800W is a proactive ESD grounding monitor for operator / workstation with highest flexibility and performance specifications in the industry. This ultimate digital device provides complete protection to two operators by monitoring both resistance and voltage independently using dual wire wrist strap. GZ-1800W monitor meets ULV (ultra low voltage) requirement for safety and green energy for induced operator and work-station voltage. It also monitors ESD mat ground and low resistance of tool chassis ground simultaneously. Very easy to use with standard default settings. The user can also set the new alarm limits and OPC (operator presence check) via an optional dedicate PC software. Using an optional digital display module, the results measured can be viewed on-site and a set of external control interface are provided. Totally wireless signal connections to a dedicated router or a PC.

## **SPECIFICATIONS:**

|                          | $ □ $ Wrist-strap alarm: High Limit: $8MΩ \sim 35MΩ$ ; Low Limit: $750KΩ \sim 2.4MΩ$ |
|--------------------------|--------------------------------------------------------------------------------------|
| Proactive Key Functions: | $\boxtimes$ Operator voltage alarm: $\pm 1 \text{V} \sim \pm 5 \text{V}$             |
|                          | Mat (soft ground) alarm: $1M\Omega \sim 1G\Omega$                                    |
|                          | $\boxtimes$ Tool (hard ground) alarm: $2\Omega \sim 20\Omega$                        |
|                          | Support dual identity ID: one fixed ID and one dynamic ID; Built-in network port     |
|                          | Support automatic Operator Presence Check with user-programmable time                |
|                          |                                                                                      |
| Software                 | ▼ Via GZ-1800W-SEE, each alarm can be set to a specific threshold or disabled        |
|                          | ☑ Via GZ-1800W-H router, to form an auto-run monitor network (max.128 units)         |
| Support:                 | ☑ Via BOSS-see interactive network program for resource allocation & control         |
| Electrical:              | 8-12VDC 100mA; wifi 433Mhz, 32 channels selectable                                   |
| Mechanical:              | L: 4 inch W: 3 inch H: 1 inch                                                        |